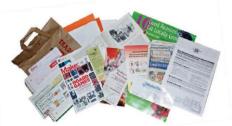

## ACCEPTABLE

Place only these materials loose, empty, clean and dry in your recycling cart or dumpster:

**PAPER** 

Magazines, junk mail, paper bags, office paper, newspaper, etc.

**KEEP YOUR RECYCLABLES OUT OF PLASTIC BAGS.** PLACE ITEMS LOOSE IN THE CART.