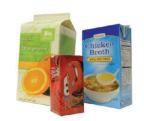

PLASTIC CONTAINERS

Leave lids on.

Remove jar lids and recycle

CARTONS, PAPERBOARD, CORRUGATED CARDBOARD