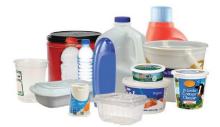

PLASTIC CONTAINERS

Leave lids on.

Remove jar lids and recycle

CARTONS, PAPERBOARD, CORRUGATED CARDBOARD