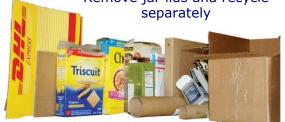

## ACCEPTABLE

Place only these materials loose, empty, clean and dry in your recycling cart or dumpster:

**PAPER** 

Magazines, junk mail, paper bags, office paper, newspaper, etc.

**KEEP YOUR RECYCLABLES OUT OF PLASTIC BAGS.** PLACE ITEMS LOOSE IN THE CART.

PLASTIC CONTAINERS

Leave lids on.

Remove jar lids and recycle

CARTONS, PAPERBOARD, CORRUGATED CARDBOARD